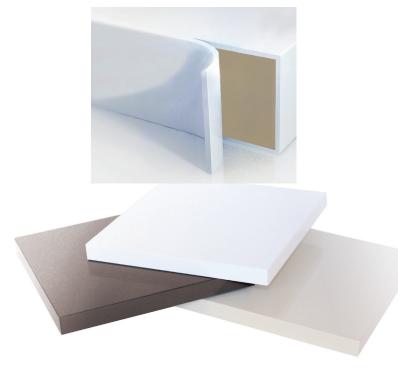

# Colour Range

## Whites & Solid Colours

**ULTRAglaze** solid colours have a superior high gloss or matt surface finish. See our website for colour options.

## **Metallic Finish**

**ULTRAglaze** metallic gloss colours have a superior high gloss surface with a brilliant metallic pearlescant feature.

Our range of elegant colours give you a variety of beautiful options designed to compliment your home's colour scheme. From the delicate beauty of the pristine white in Arctic Ice, to the richness of Wild Cherry, there is a colour that will turn your new kitchen into one of astonishing elegance.

# **ULTRAglaze** technical

**ULTRAglaze** is a 1mm thick acrylic pressed using PUR technology onto moisture resistant, low emission (EOMR) MDF. 7 year limited warranty against delamination and UV discolouration is provided.