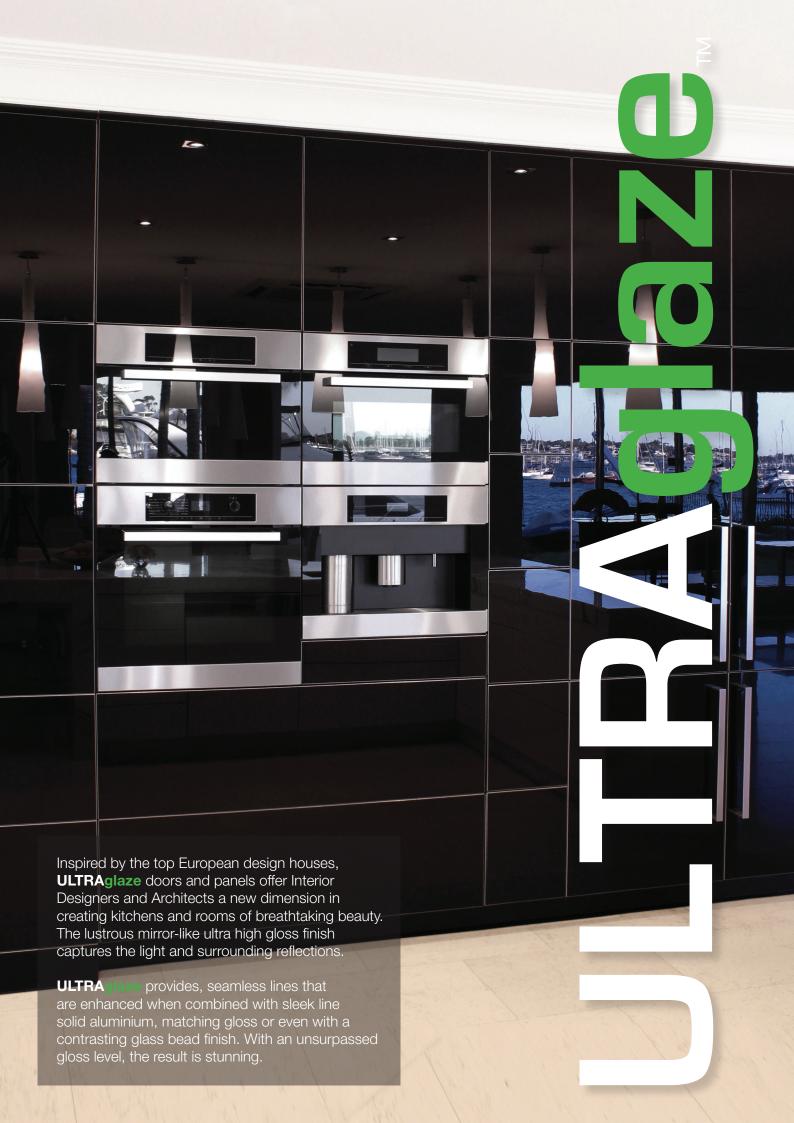

# ULTRAglaze DOORS and PANELS

### Setting a High Standard

**Borg Manufacturing** has been designing and manufacturing doors and panels of exceptional quality, craftsmanship and value for over 20 years.

Now, their European inspired **ULTRAglaze** range, takes kitchen and interior design to a new level of sophistication and design.

### Features include:

- Mirror-like high gloss finish
- Colour fade & UV resistant, surpassing Australasian Standards
- Easy cleaning and maintenance
- Technologically advanced sealed product preventing bacteria