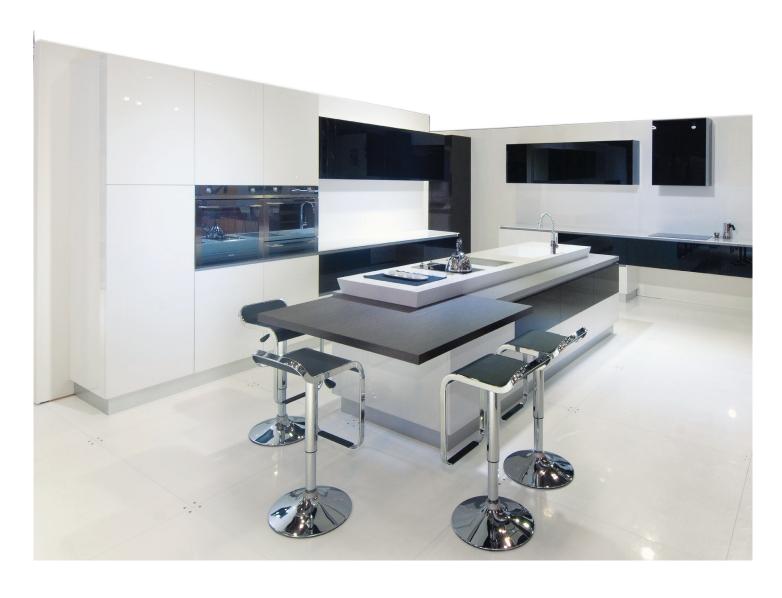

### Setting a High Standard

**Borg Manufacturing** has been designing and manufacturing doors and panels of exceptional quality, craftsmanship and value for over 20 years.

Now, their European inspired **ULTRAglaze** range, takes kitchen and interior design to a new level of sophistication and design.

### Features include:

- Mirror-like high gloss finish
- Colour fade & UV resistant, surpassing Australasian Standards
- Easy cleaning and maintenance
- Technologically advanced sealed product preventing bacteria